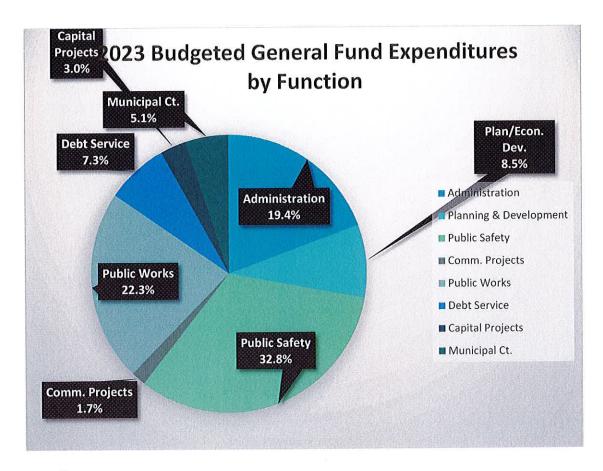

As depicted in the chart below, the largest expenditure categories by percentage for General Fund Expenditures are Public Safety 32.8%, Public Works at 22.3%, Administration at 19.4% of the total expenditure budget. Debt service costs remain manageable at 7.3% of total FY 2024 expenditures.

General Fund Surplus/(Deficit)

1,046,199

564,893

(1)

General Fund Expenditures Allocation by Function

|                                | 2023 Projected | % of Budget | 2024 Budget | % of Budget |
|--------------------------------|----------------|-------------|-------------|-------------|
| Administration                 | 1,528,704      | 19.8%       | 1,787,439   | 19.4%       |
| Planning & Development         | 456,372        | 5.9%        | 781,350     | 8.5%        |
| Public Safety                  | 2,610,596      | 33.8%       | 3,028,183   | 32.8%       |
| Municipal Court                | 428,364        | 5.6%        | 469,095     | 5.1%        |
| Community Development Projects | 137,000        | 1.8%        | 158,000     | 1.7%        |
| Public Works                   | 1,512,154      | 19.6%       | 2,053,149   | 22.3%       |
| Debt Service                   | 754,568        | 9.8%        | 672,000     | 7.3%        |
| Capital Projects               | 289,564        | 3.8%        | 274,850     | 3.0%        |
| Suprair volume                 | 7,717,322      | 100.0%      | 9,224,066   | 100.0%      |